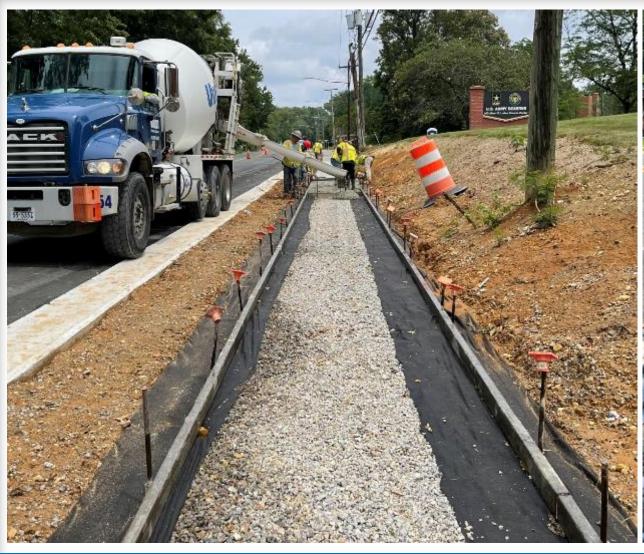

n and some other related items.

#### **Project Overview:**

- New concrete walkway
- New Handicap Ramp
- Pedestrian Improvement
- Slope stability improvement (48-25' length with 2' diameter reinforced concrete drilled shaft).
- 3,500 LF of Curb & Gutter and sidewalk

#### **Project Team:**

- Contractor
  - Tavares Concrete Company, Inc. Armando J. Tavares
- Fairfax County
  - Fairfax County Department of Transportation (FCDOT) Brook Khorashadi (Design), Bob Ayers (Utilities)
  - Construction Manager, UDCD Ben Samiyi
  - Project Inspector, RK&K Bajimaya Shyam
  - Land Survey Branch, UDCD Christopher Jensen & Christian Alfonzo
  - Right of Way Agent, Land Acquisition Division Beth H. Shubert



#### Installation of Storm Drainage Improvements







#### Installation of Concrete Sidewalk





# Asphalt Milling and Paving











**Before** After





**Before** After





**Before** After







#### Telegraph Road Walkway Additional Information

#### For additional information, please contact

Sharon North or Irene Haske in the DPWES Public Information Office 703-324-5500, TTY 711

Sharon.North@fairfaxcounty.gov Irene.Haske@fairfaxcounty.gov

www.fairfaxcounty.gov/publicworks