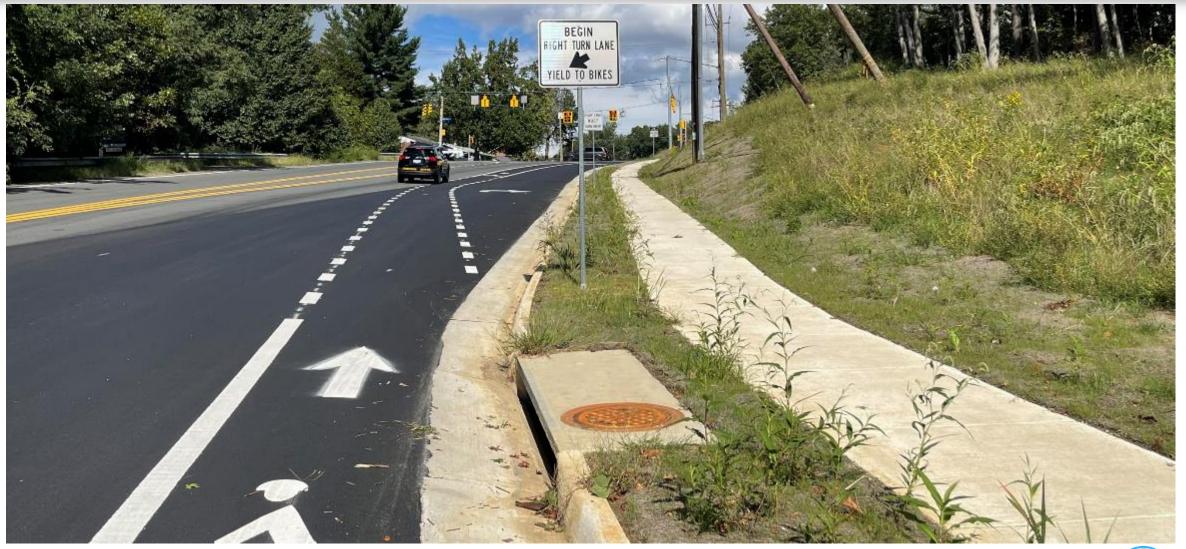

#### **Description:**

The Telegraph Walkway Project was substantially completed on time and under budget on September 13, 2021. This project consisted of construction of 5' concrete sidewalk, curb ramp, curb & gutter, drilled shaft for slope stability, RW-3, handrail, pavement mill and overlay, pavement marking, water line relocation and some other related items.

#### **Project Overview:**

- New concrete walkway
- New Handicap Ramp
- Pedestrian Improvement
- Slope stability improvement (48-25' length with 2' diameter reinforced concrete drilled shaft).
- 3,500 LF of Curb & Gutter and sidewalk