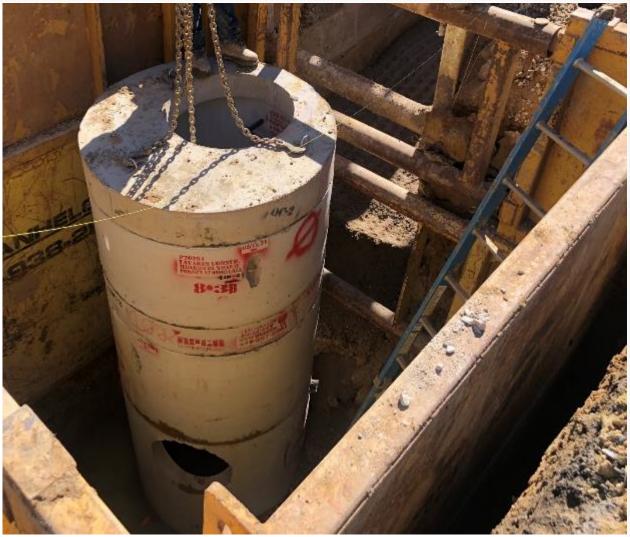

rlay, pavement marking, water line relocation and some other related items.

#### **Project Overview:**

- New concrete walkway
- New Handicap Ramp
- Pedestrian Improvement
- Slope stability improvement (48-25' length with 2' diameter reinforced concrete drilled shaft).
- 3,500 LF of Curb & Gutter and sidewalk

#### **Project Team:**

- Contractor
  - Tavares Concrete Company, Inc. Armando J. Tavares
- Fairfax County
  - Fairfax County Department of Transportation (FCDOT) Brook Khorashadi (Design), Bob Ayers (Utilities)
  - Construction Manager, UDCD Ben Samiyi
  - Project Inspector, RK&K Bajimaya Shyam
  - Land Survey Branch, UDCD Christopher Jensen & Christian Alfonzo
  - Right of Way Agent, Land Acquisition Division Beth H. Shubert



#### Installation of Storm Drainage Improvements







#### Installation of Concrete Sidewalk





# Asphalt Milling and Paving











**Before** After





**Before** After





**Before** After







#### Telegraph Road Walkway Additional Information

#### For additional information, please contact

Sharon North or Irene Haske in the DPWES Public Information Office 703-324-5500, TTY 711

Sharon.North@fairfaxcounty.gov Irene.Haske@fairfaxcounty.gov

www.fairfaxcounty.gov/publicworks