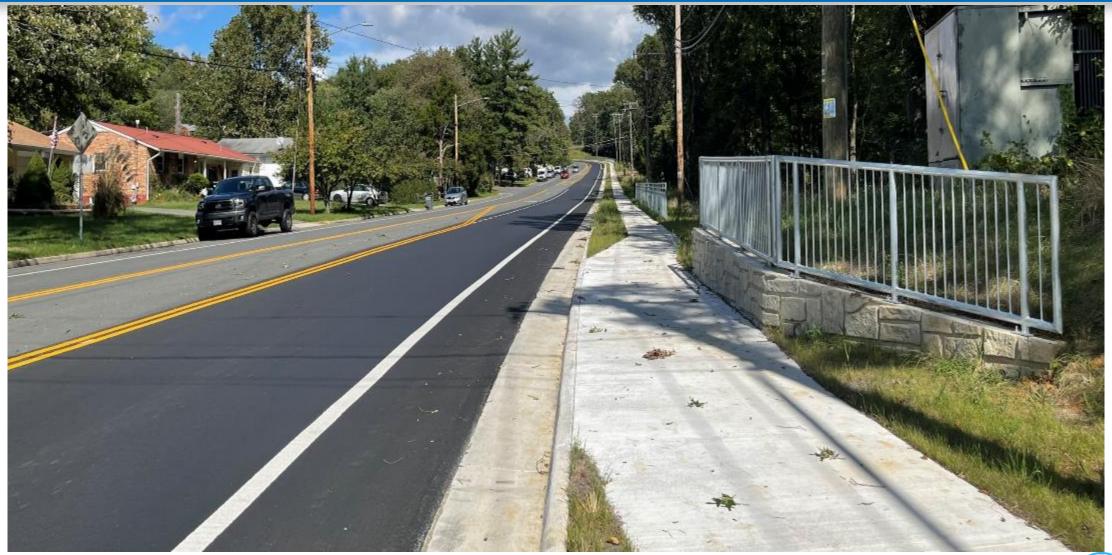

#### **Description:**

The Telegraph Walkway Project was substantially completed on time and under budget on September 13, 2021. This project consisted of construction of 5' concrete sidewalk, curb ramp, curb & gutter, drilled shaft for slope stability, RW-3, handrail, pavement mill and overlay, pavement marking, water line relocation and some other related items.

#### **Project Overview:**

- New concrete walkway
- New Handicap Ramp
- Pedestrian Improvement
- Slope stability improvement (48-25' length with 2' diameter reinforced concrete drilled shaft).
- 3,500 LF of Curb & Gutter and sidewalk

#### Installation of Concrete Sidewalk