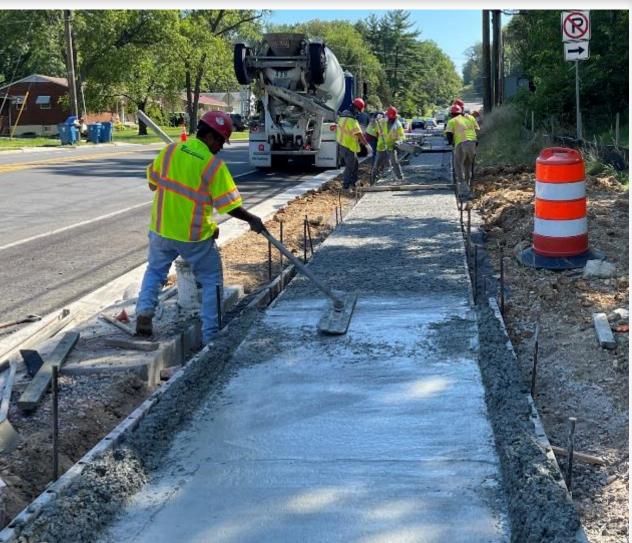

and some other related items.

#### **Project Overview:**

- New concrete walkway
- New Handicap Ramp
- Pedestrian Improvement
- Slope stability improvement (48-25' length with 2' diameter reinforced concrete drilled shaft).
- 3,500 LF of Curb & Gutter and sidewalk

#### **Project Team:**

- Contractor
  - Tavares Concrete Company, Inc. Armando J. Tavares
- Fairfax County
  - Fairfax County Department of Transportation (FCDOT) Brook Khorashadi (Design), Bob Ayers (Utilities)
  - Construction Manager, UDCD Ben Samiyi
  - Project Inspector, RK&K Bajimaya Shyam
  - Land Survey Branch, UDCD Christopher Jensen & Christian Alfonzo
  - Right of Way Agent, Land Acquisition Division Beth H. Shubert



#### Installation of Storm Drainage Improvements







#### Installation of Concrete Sidewalk





# Asphalt Milling and Paving











**Before** After





**Before** After





**Before** After







#### Telegraph Road Walkway Additional Information

#### For additional information, please contact

Sharon North or Irene Haske in the DPWES Public Information Office 703-324-5500, TTY 711

Sharon.North@fairfaxcounty.gov Irene.Haske@fairfaxcounty.gov

www.fairfaxcounty.gov/publicworks