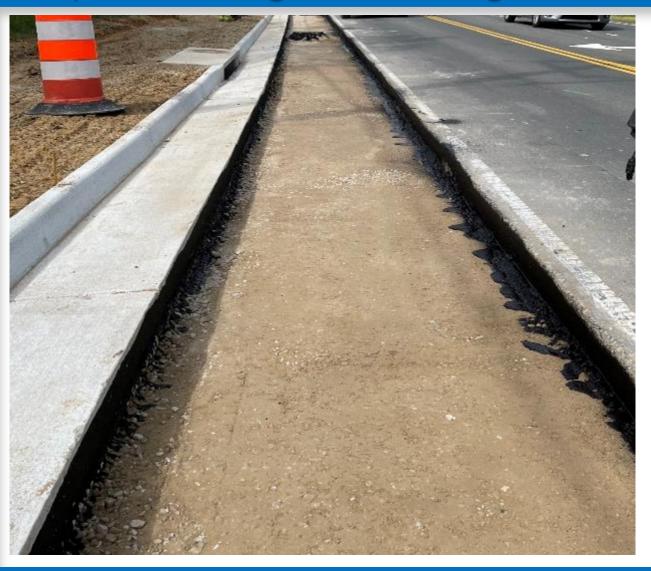

### **Project Overview:**

- New concrete walkway
- New Handicap Ramp
- Pedestrian Improvement
- Slope stability improvement (48-25' length with 2' diameter reinforced concrete drilled shaft).
- 3,500 LF of Curb & Gutter and sidewalk

#### **Project Team:**

- Contractor
  - Tavares Concrete Company, Inc. Armando J. Tavares
- Fairfax County
  - Fairfax County Department of Transportation (FCDOT) Brook Khorashadi (Design), Bob Ayers (Utilities)
  - Construction Manager, UDCD Ben Samiyi
  - Project Inspector, RK&K Bajimaya Shyam
  - Land Survey Branch, UDCD Christopher Jensen & Christian Alfonzo
  - Right of Way Agent, Land Acquisition Division Beth H. Shubert



#### Installation of Storm Drainage Improvements







#### Installation of Concrete Sidewalk





# Asphalt Milling and Paving











**Before** After





**Before** After





**Before** After







#### Telegraph Road Walkway Additional Information

#### For additional information, please contact

Sharon North or Irene Haske in the DPWES Public Information Office 703-324-5500, TTY 711

Sharon.North@fairfaxcounty.gov Irene.Haske@fairfaxcounty.gov

www.fairfaxcounty.gov/publicworks