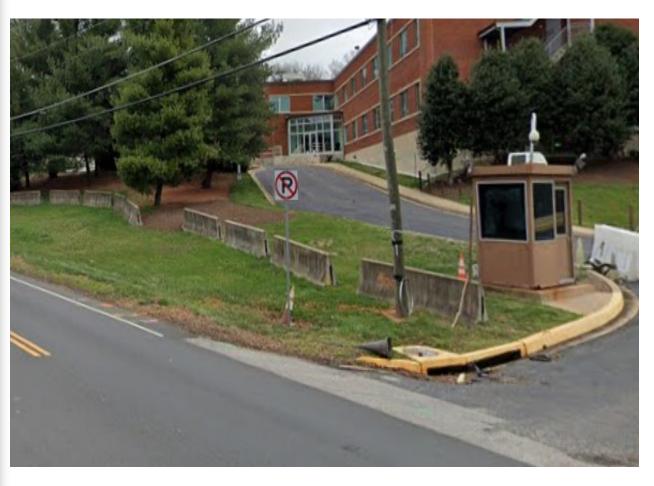

#### **Description:**

The Telegraph Walkway Project was substantially completed on time and under budget on September 13, 2021. This project consisted of construction of 5' concrete sidewalk, curb ramp, curb & gutter, drilled shaft for slope stability, RW-3, handrail, pavement mill and overlay, pavement marking, water line relocation and some other related items.

#### **Project Overview:**

- New concrete walkway
- New Handicap Ramp
- Pedestrian Improvement
- Slope stability improvement (48-25' length with 2' diameter reinforced concrete drilled shaft).
- 3,500 LF of Curb & Gutter and sidewalk

#### Installation of Storm Drainage Improvements

#### Installation of Concrete Sidewalk