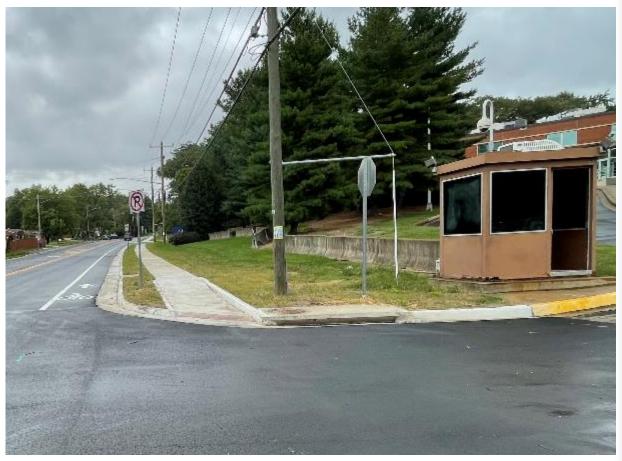

#### **Description:**

The Telegraph Walkway Project was substantially completed on time and under budget on September 13, 2021. This project consisted of construction of 5' concrete sidewalk, curb ramp, curb & gutter, drilled shaft for slope stability, RW-3, handrail, pavement mill and overlay, pavement marking, water line relocation and some other related items.

#### **Project Overview:**

- New concrete walkway
- New Handicap Ramp
- Pedestrian Improvement
- Slope stability improvement (48-25' length with 2' diameter reinforced concrete drilled shaft).
- 3,500 LF of Curb & Gutter and sidewalk

#### Installation of Storm Drainage Improvements

#### Installation of Concrete Sidewalk