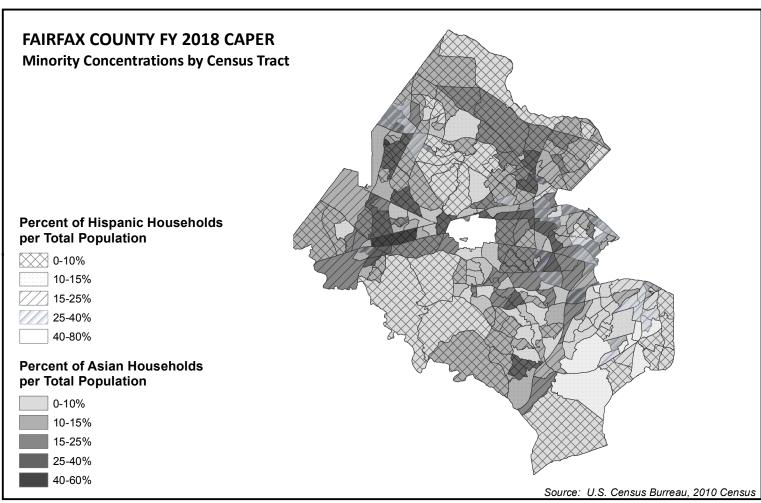

| Good Shepherd Housing | Alexandria   |            |                       |            |                            |               |           |
| 7          | Pathway Homes         | Annandale    |            |                       |            |                            |               |           |
| 8          | Pathway Homes         | Falls Church |            |                       |            |                            |               |           |
| 9          | Pathway Homes         | Falls Church |            |                       |            |                            |               |           |
|            |                       |              |            |                       |            |                            |               |           |