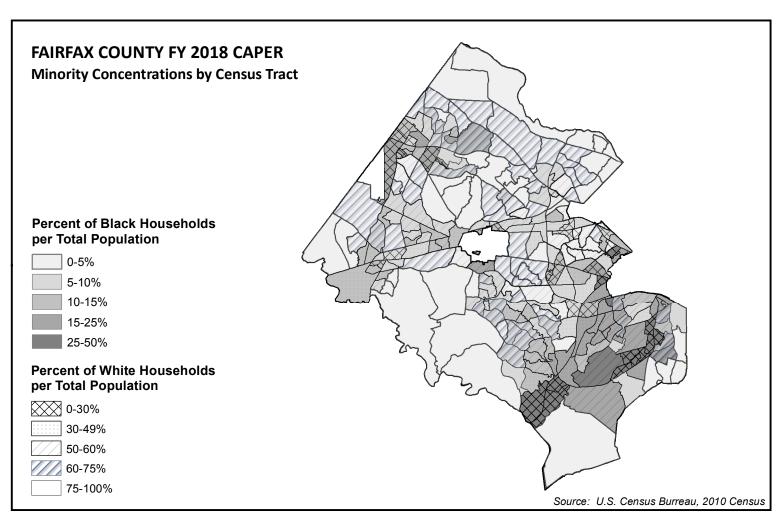

| Good Shepherd Housing | Alexandria   |            |                       |            |                            |               |           |
| 7          | Pathway Homes         | Annandale    |            |                       |            |                            |               |           |
| 8          | Pathway Homes         | Falls Church |            |                       |            |                            |               |           |
| 9          | Pathway Homes         | Falls Church |            |                       |            |                            |               |           |
|            |                       |              |            |                       |            |                            |               |           |