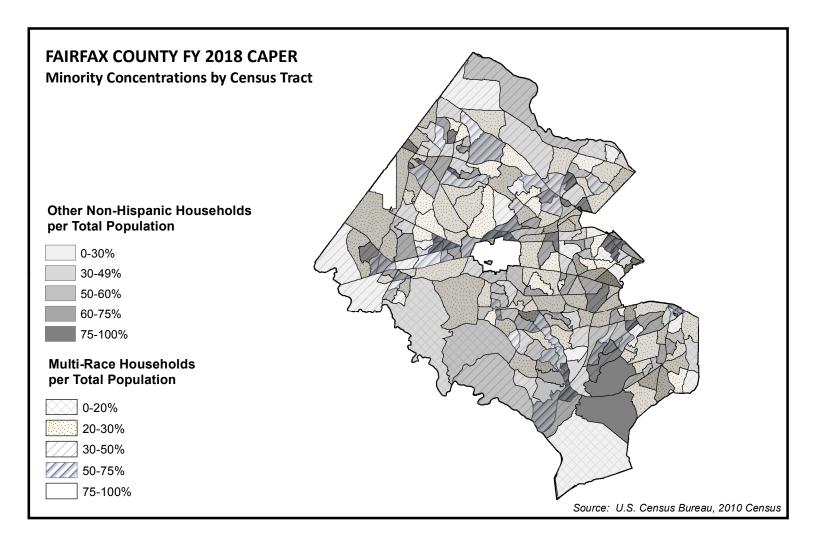

| Good Shepherd Housing | Alexandria   |            |                       |            |                            |               |           |
| 7          | Pathway Homes         | Annandale    |            |                       |            |                            |               |           |
| 8          | Pathway Homes         | Falls Church |            |                       |            |                            |               |           |
| 9          | Pathway Homes         | Falls Church |            |                       |            |                            |               |           |
|            |                       |              |            |                       |            |                            |               |           |