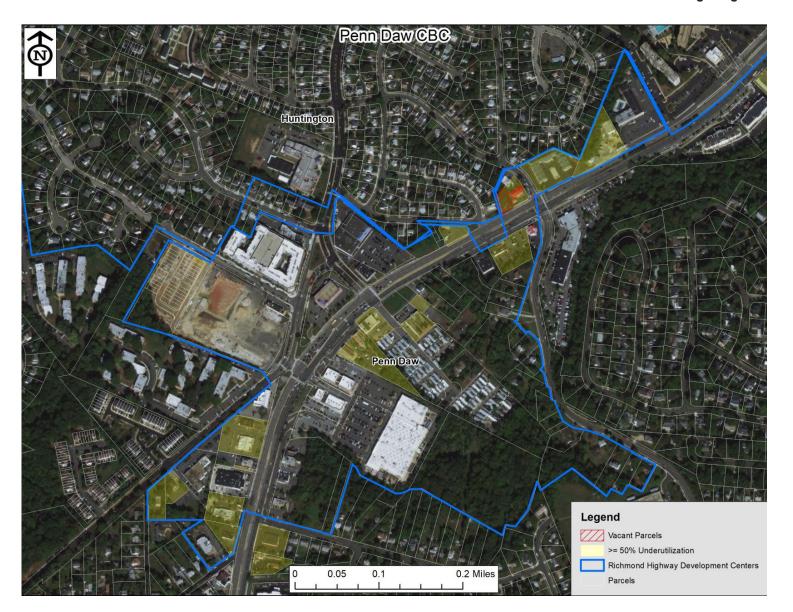

# **DEMAND FOR RETAIL SPACE, NEAR- AND LONG-TERM**BY COMMUNITY BUSINESS CENTER (CBC)

CBCs TOTAL: LOW 447,000 S.F. HIGH 493,000 S.F.

# DEMAND FOR OFFICE SPACE, NEAR- AND LONG-TERM BY COMMUNITY BUSINESS CENTER (CBC)

CBCs TOTAL: 180,000 S.F. to 380,000 S.F.