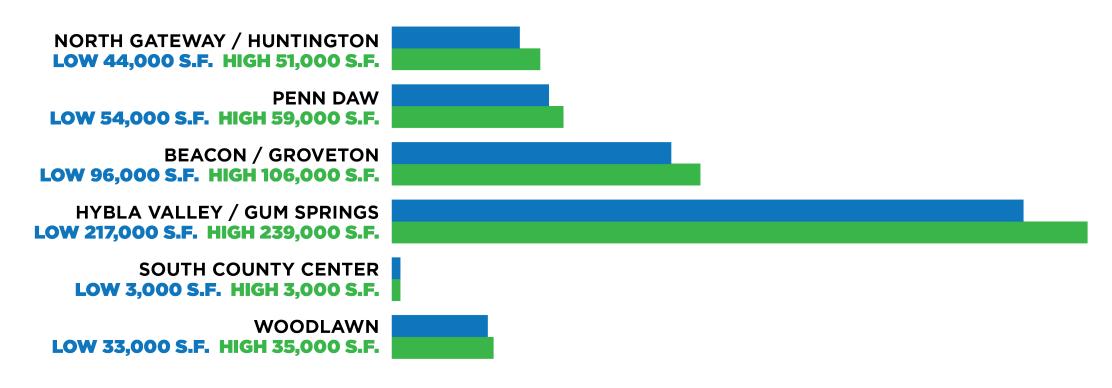

# **DEMAND FOR RETAIL SPACE, NEAR- AND LONG-TERM**BY COMMUNITY BUSINESS CENTER (CBC)

CBCs TOTAL: LOW 447,000 S.F. HIGH 493,000 S.F.