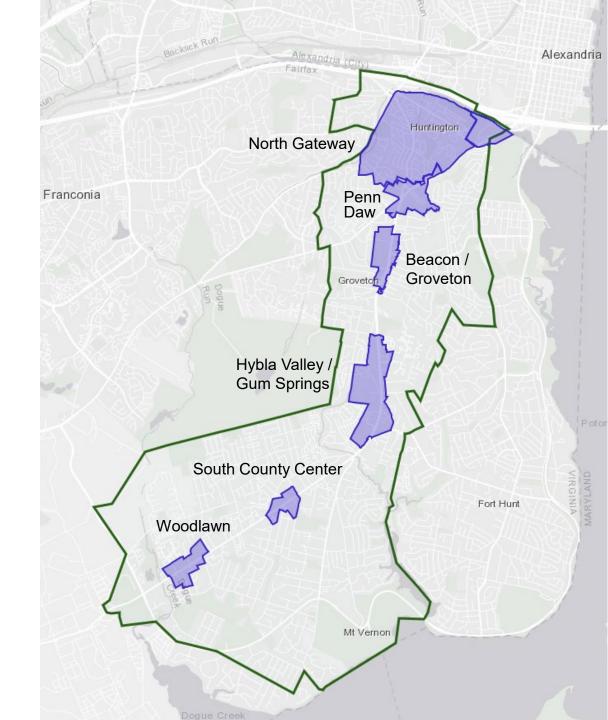

# **DEMAND FOR RETAIL SPACE, NEAR- AND LONG-TERM**BY COMMUNITY BUSINESS CENTER (CBC)

CBCs TOTAL: LOW 447,000 S.F. HIGH 493,000 S.F.

# DEMAND FOR OFFICE SPACE, NEAR- AND LONG-TERM BY COMMUNITY BUSINESS CENTER (CBC)

CBCs TOTAL: 180,000 S.F. to 380,000 S.F.