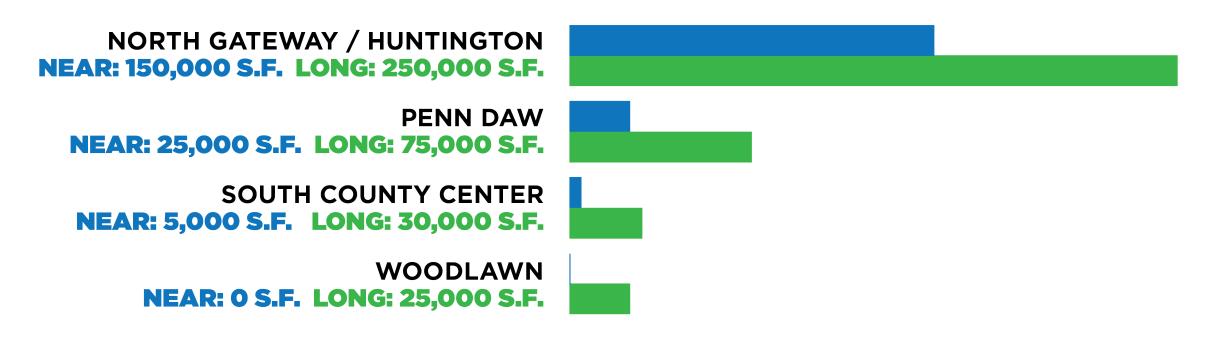

# **DEMAND FOR RETAIL SPACE, NEAR- AND LONG-TERM**BY COMMUNITY BUSINESS CENTER (CBC)

CBCs TOTAL: LOW 447,000 S.F. HIGH 493,000 S.F.