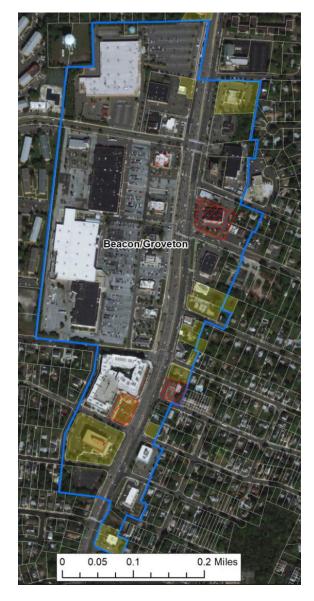

# **DEMAND FOR RETAIL SPACE, NEAR- AND LONG-TERM**BY COMMUNITY BUSINESS CENTER (CBC)

CBCs TOTAL: LOW 447,000 S.F. HIGH 493,000 S.F.

# DEMAND FOR OFFICE SPACE, NEAR- AND LONG-TERM BY COMMUNITY BUSINESS CENTER (CBC)

CBCs TOTAL: 180,000 S.F. to 380,000 S.F.